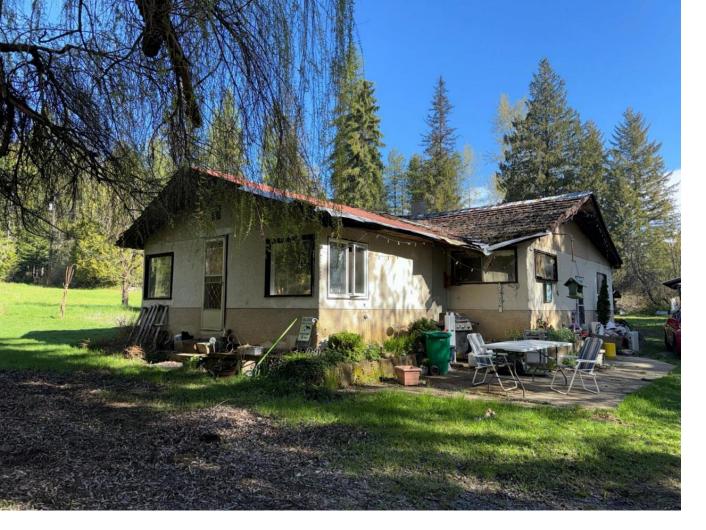

## 2660 MARSH CREEK ROAD Fruitvale British Columbia

\$245,000

Have you been wanting to get out of town? How about buy an older house and make it your dream oasis? Here is your chance! Just under 2 acres of land, a little ways outside of the Village of Fruitvale. The current house is nicely set back from the road. Flat and easily accessible this could be the project you've been waiting for. Enjoy the sounds of the creek that trickles through. Nicely treed for privacy. Priced to sell. Call your REALTOR(R) to view today (id:6769)