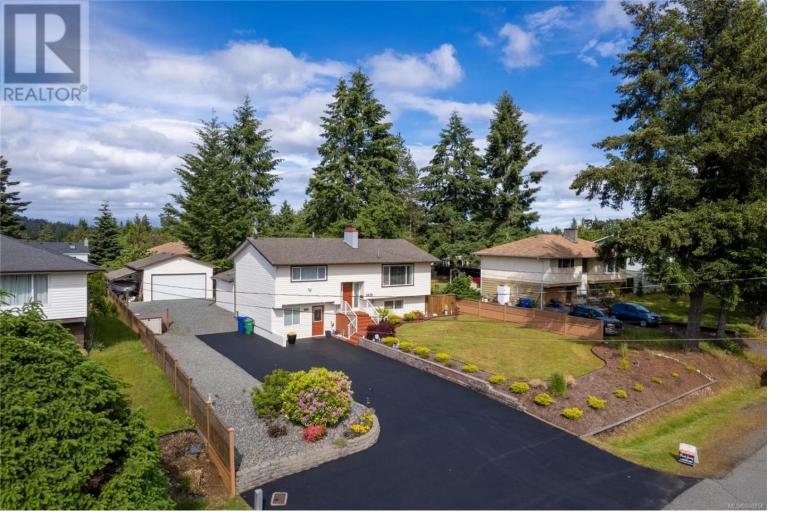

## 2676 Willow Grouse Crescent Nanaimo British Columbia

\$799,000

Absolutely immaculate home featuring an updated kitchen, sunroom, detached garage, and a separate workshop. This property offers ample space for both an RV and a boat, along with plenty of parking for guests. The paved driveway and RV parking add convenience and functionality. The lower level provides versatile options with a potential suite, separate entry with no steps, bathroom, large second living room, extra bedroom, craft room, or whatever your heart desires. Located in a quiet neighborhood, this home offers easy access to downtown and the highway, making it perfect for commuters. Don't miss this exceptional opportunity to own a beautifully maintained home in a prime location! Upgrades include Roof, Windows, Electrical, Bathroom, Kitchen, Heat Pump and your gorgeous sun room! (id:6769)