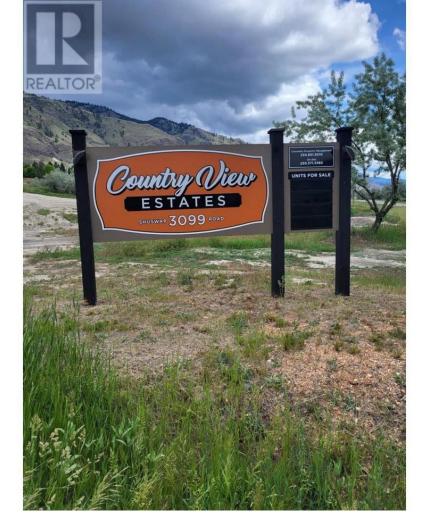

## 3099 SHUSWAP Road 27 Kamloops British Columbia

\$126,900

Please see the Developers Disclosure statement attached - 45 bare land strata lots of various sizes starting at 4000 square feet and up. These lots are part of a MHP that has 60 units in totals. The Developer intends to firstly offer strata lots for sale to those tenants of the Development currently renting or leasing such strata lots and subsequently offer such strata lots for sale to the general public as an investment. The present owners collect a monthly pad rent from each unit located on the lot and that fee is increasing every year. Presently the monthly income ranges from \$420 to \$480 . Any strata lot purchased by the general public will be subject to existing tenancies operated in accordance with the provisions of the Manufactured Home Park Tenancy Act. (id:6769)