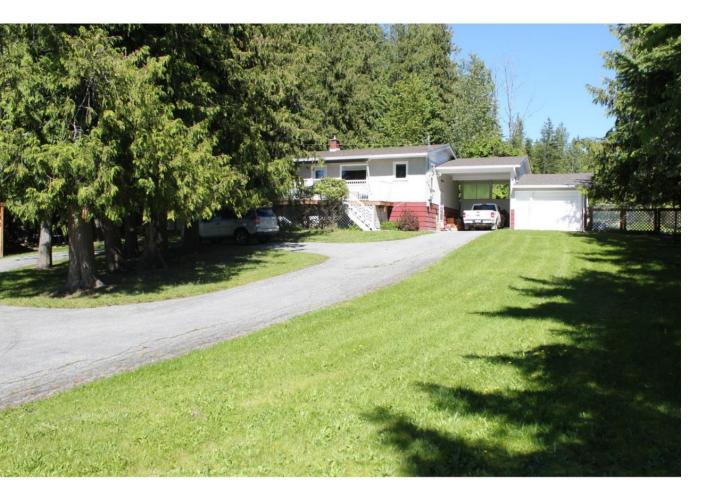

## 270 GLENACRES ROAD Nakusp British Columbia

\$565,000

Who wouldn't want to wake up to these views everyday! Enjoy your morning coffee at the kitchen table or out on the sundeck....and take in the beautiful lake and mountain views! 1/2 acre lot, landscaped, fruit trees, berries, garden area, fenced back yard....just above downtown so close to all amenities. 3 bedroom home (2 on the main and 1 down), 2 bathrooms, large family room on the lower level....so plenty of room. Wood shed out back, plus a storage shed that you may even be able to set up as a guest 'bunkie'. Attached carport and single garage, plus a free standing carport on the circular driveway! Lots of upgrades to this home including electrical, newer kitchen cabinets and counter tops, windows, roof (2 yrs old). Situated in a quiet residential area, on a no-thru road. Call your REALTOR(R) today to schedule a viewing! (id:6769)