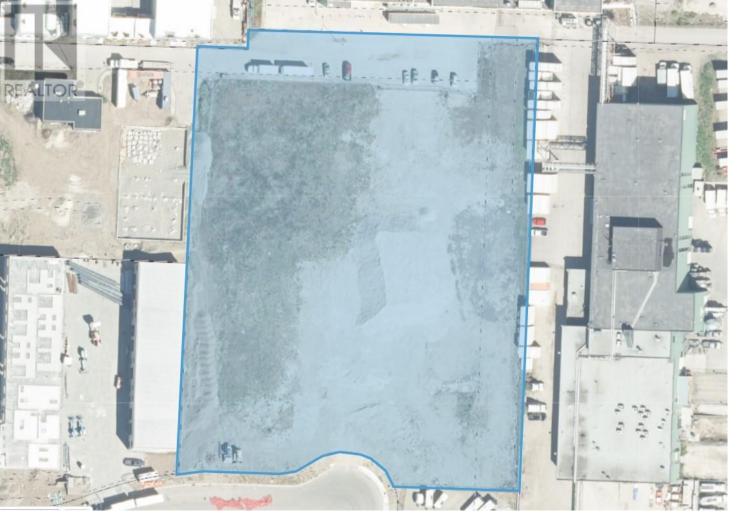

## 270 Hiram Walker Court Kelowna British Columbia

\$7,250,000

3.98-acre flat industrial parcel located in the hub of north Kelowna, in an area commonly referred to as the Hiram Walker Industrial Park. The property is situated at the end of a short cul de sac, providing easy and unobstructed access. All services at property line. Access from Hwy 97 is via the Beaver Lake Rd. interchange, with future access via Commonwealth Rd. The property is zoned I2 General Industrial, providing maximum allowable business uses for both owner/occupiers and developers. Detailed brochure available. (id:6769)