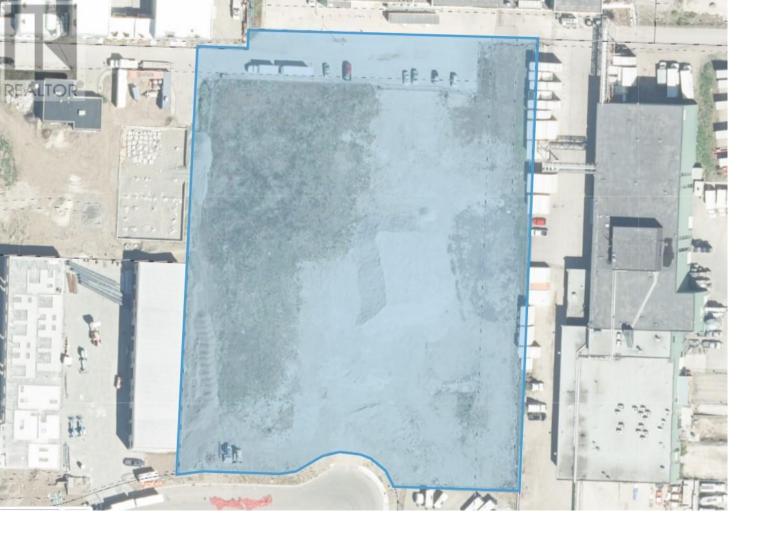

## 270 Hiram Walker Court Kelowna British Columbia

3.98 acres flat industrial land zoned 12 General Industrial. Located close to Lake Country, 3 minutes from all amenities and approx. 10 minutes from the Kelowna International Airport, UBC, and The Okanagan Golf Club. The vacant parcel is at the end of a short cul de sac that provides easy access for semi-trailers. Neighbouring businesses include Voyager RV and an industrial strata development with multiple business types. The seller is open to JV, or will build to suit. Please call listing realtor for additional details. (id:6769)