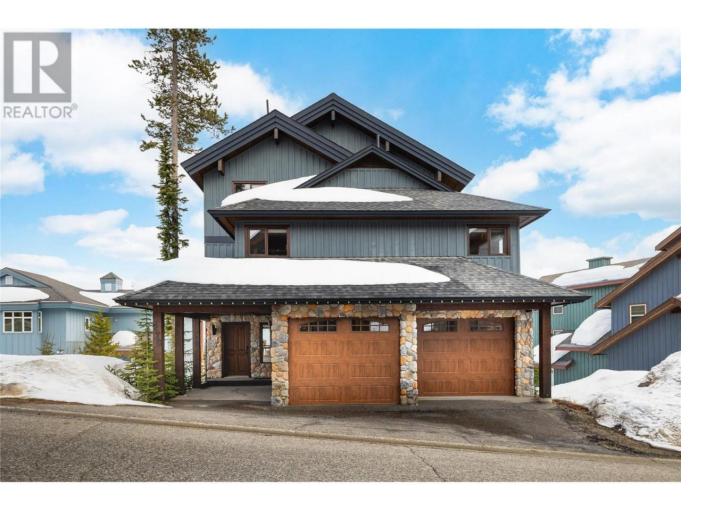

## 270 Moonshine Crescent Big White British Columbia

\$1,699,900

Nestled just below the Bullet Chair at Big White, this stunning 3-storey condo offers the perfect blend of ski-in/ski-out convenience and tranquil seclusion. Designed for both comfort and style, the chalet features four generously sized bedrooms, including two bunk rooms ideal for families plus a spectacular main suite that occupies half of the second floor, ensuring privacy and space. As you enter, you are greeted by a modern white kitchen equipped with top-of-the-line appliances and charming wood accents that create a warm, inviting atmosphere. The open-plan living area is designed for relaxation and entertainment, boasting two family rooms that provide ample space for gatherings and quiet evenings alike. Step outside to your private hot tub, where you can unwind and soak up the serene mountain views after a day on the slopes. This property also includes a convenient, and sought after over-sized double attached garage. This chalet is perfectly positioned to offer direct access to the ski slopes while maintaining a peaceful setting away from the buzz of the ski lifts. Whether you're looking to ski or snow board, mountain bike, hike or simply enjoy the peaceful mountain, this property is your ideal home base. Experience mountain living at its finest in this exquisite Big White chalet, where every detail is crafted for comfort and luxury. (id:6769)