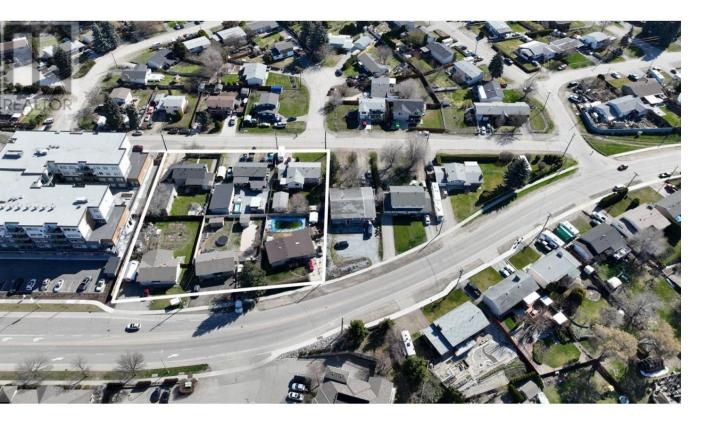

## 270 Petch Road Kelowna British Columbia \$1,550,000

INVESTOR AND DEVELOPER ALERT! This 6-lot land assembly located on Hollywood Road South and Petch Road in Rutland South. It is situated within the Rutland Urban Centre, UC4 zoning, with 85-100% site coverage, 1.26 acres (around 54,886 sqft) in total. This land assembly holds immense potential for a 4-6 story mixed-use commercial and residential development and is within walking distance to all levels of schools, shops, parks and transit and just a short drive to UBCO and Kelowna International Airport. 3 additional lots totalling 0.922 acres (approximately 40,162 square feet) are also available for purchase MLS# 10308405) (id:6769)