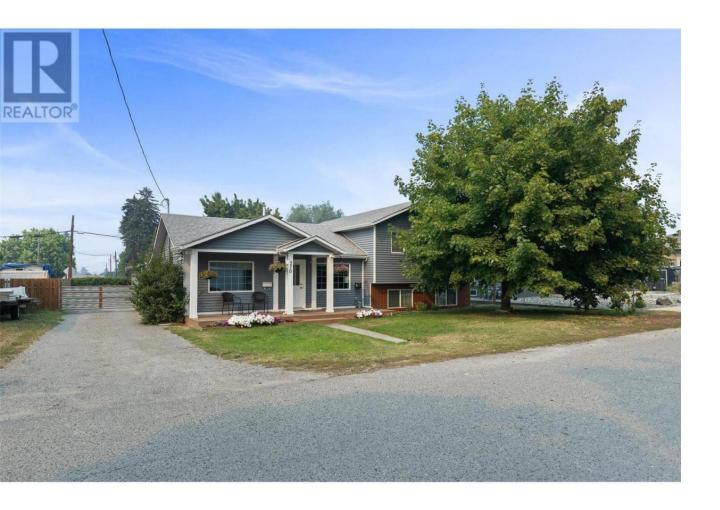

## 270 Ponto Road Kelowna British Columbia

\$1,350,000

Excellent development, investment or holding property. Potential land assembly of 3 lots for a total of 0.54 Acres 205.80 x 112.53 with great access from 3 roads (Ponto, Asher & McDonald) and a back laneway make for great development opportunities in Rutland's Urban Center UC4 zoning. This 0.18 acres 68.60 x 112.53 property with front and back lane access is zoned for up to 6 story development with 1.6 FAR with permitted uses including apartment style housing, townhomes and stacked townhouses, major child care center. This 4 bedroom, well maintained home comes with a detached 23 x 23 garage / shop, and fully fenced yard. Convenient location close to schools, parks and shopping. (id:6769)