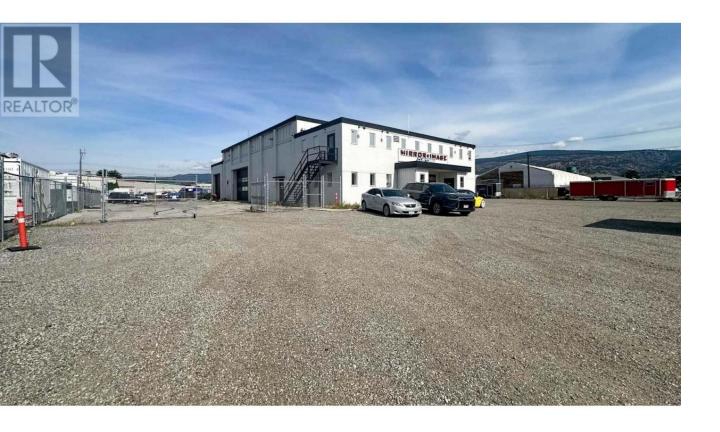

## 270 Waterloo Avenue Penticton British Columbia

\$25

Quality industrial building on +/-1.52 acres located strategically close to the Channel Parkway in Penticton, BC. Stand-alone building includes a main floor of +/-6,965 SF and a +/-1,245 SF second floor featuring offices and storage areas. Main floor has a large, open shop area designed for servicing large commercial vehicles with +/-24 FT ceilings and 2 oversized, overhead doors that allow drive-thru capabilities, an oversized room used as a spray booth with its own overhead door, offices, showroom and washrooms. Yard is secure with full security fencing. Entry to the property from one of 4 gates, one each on Waterloo Ave, & Huth Ave and 2 on the laneway to the east of the property. Easy access to the Channel Parkway/Highway 97 via Fairview Rd at a signalized intersection. Will consider leasing options for different aspects of the property. Basic Rent values escalate through the term. (id:6769)