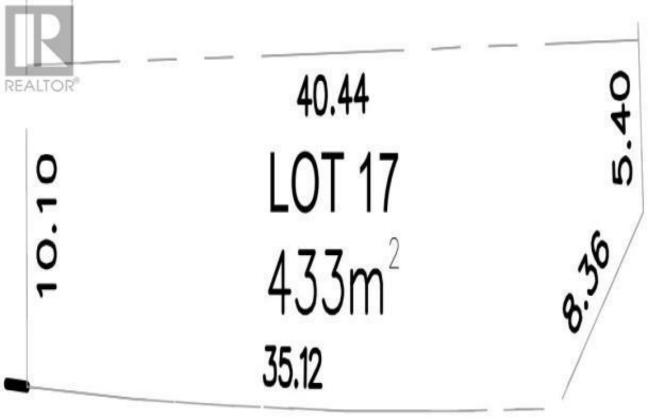

## 2703 MAGNOLIA Crescent Prince George British Columbia

Truly one of the nicest subdivisions in Prince George. Close to Edgewood Elementry School and the Nechako River. The central location makes it close to all amenities. (id:6769)