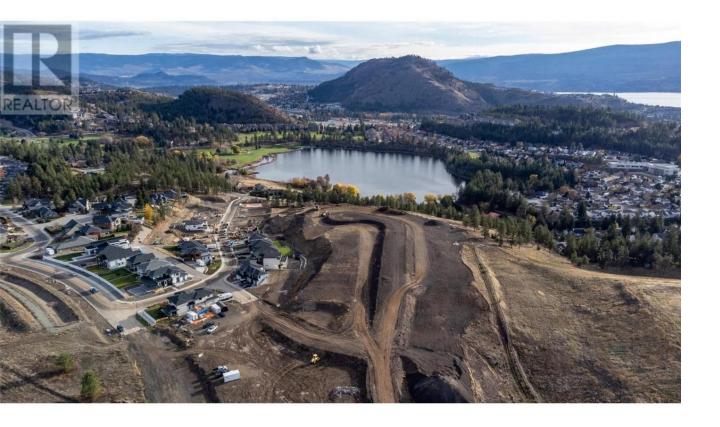

## 2703 Ridgemount Drive West Kelowna British Columbia

\$424,900

Find the ideal canvas for your dream home in Tallus Ridge's welcoming, family-oriented community. This spacious 0.27-acre lot is one of the last available, offering plenty of room to build. Enjoy the convenience of a prime location, with walking trails and parks just steps away, perfect for exploring the scenic surroundings. Easy access to Shannon Lake Road makes commuting a breeze, putting you close to schools, golf courses, and all the amenities you need. Seize the opportunity - make this lot yours today! (id:6769)