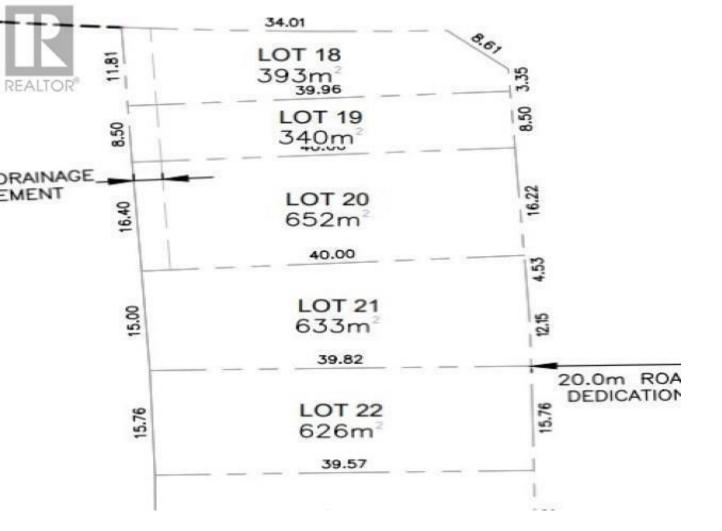

## 2704 EDGEWATER Crescent Prince George British Columbia

Truly one of the nicest subdivisions in Prince George. Close to Edgewood Elementry School and the Nechako River. The central location makes it close to all amenities. (id:6769)