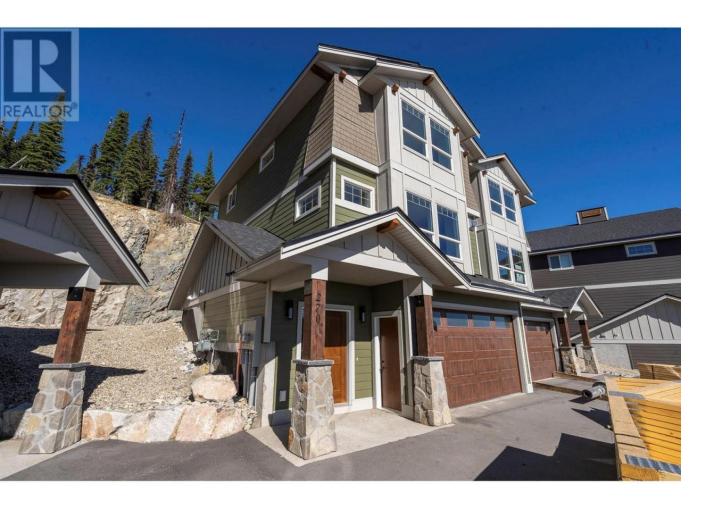

## 270B Grizzly Ridge Trail Big White British Columbia

\$979,900

Brand New and ready to occupy at Grizzly Ridge Estates and an exciting LIMITED TIME OFFER!! Purchase this gorgeous, ski in, ski out home, and the Developer will include a \$35,000 Designer furniture package. If you purchase your brand new Grizzly Ridge chalet before Jan 30th, 2025 also included is a \$15,000 hot tub credit, making this a very compelling \$50,000 gift package!! These homes are nestled in a private cul-de-sac of similar new exclusive designs. This opportunity is is on for a limited time, so be sure to reach out today. Easy ski in/ski out access to the SERWA Run nearby, a short 12 minute walk to all the Village amenities. The main floor of the home features an open, entertainer's floor plan, a beautiful kitchen boasting 5 piece upgraded stainless steel appliances and granite countertops, with an impressive stone fireplace in the living room. Off the kitchen is a large, covered balcony, the perfect spot to add a hot tub for those long post-ski soaks!. There are 3 spacious bedrooms, 3 full & 1 half bathrooms. The master suite features a walk-in closet and full 5 piece ensuite bathroom. If extra storage is on your wish list, we have that too! This unit has a triple car garage, so lots of room for all of your toys! 2 pets allowed, and no rental restrictions, low strata fees, all appliances and Central Vac included! Fully Finished and Ready for Immediate Possession!! No short term rental restrictions, speculation tax, or foreign buyer bans here!! (id:6769)