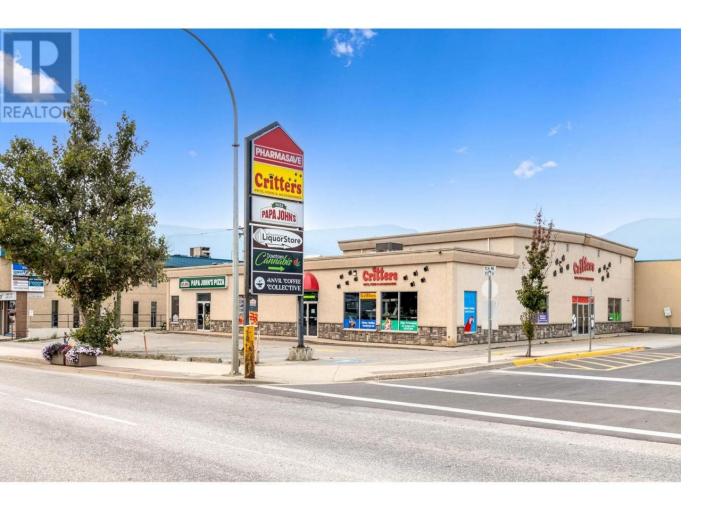

## 271 Trans Canada Highway Salmon Arm British Columbia

\$1,750,000

Investor Alert. Now is your chance to purchase a rare prime piece of Highway Frontage Commercial. This building boasts a 4.5% cap rate with two excellent long-term tenants. Approximately 5,420 square feet of leaseable finished floor area, with a pet food and supplies store and a franchised pizza chain. Fully renovated and rebuilt in 2001, this building has on-site customer parking (10 stalls) And staff parking (5 stalls) it boasts extra income from a highway frontage pylon sign. The C2 zoning allows a multitude of uses, and it is centrally located on the Trans Canada Highway while also being in the downtown core. Prime pieces of commercial Real Estate like this don't come up very often. Don't miss your chance to own it today. (id:6769)