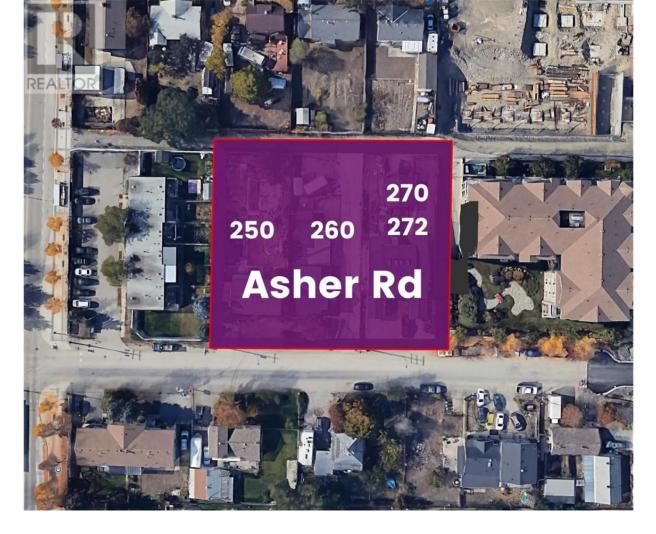

## 272 Asher Road Kelowna British Columbia

\$1,999,999

Extremely rare opportunity to acquire a prime land assembly in Kelowna's Rutland Urban Centre. This UC4 zoned property boasts an approved land designation with the potential to develop up to 132,313 SF of residential and commercial mixed-use density. Strategically positioned near Highway 33, the site offers unparalleled visibility and accessibility, just minutes from downtown Kelowna, shopping, dining, and major transit routes. The City of Kelowna OCP allows building up to 15 stories with bonus density. The combined lots (250+260+270+272 Asher Rd) offer a spacious 192' frontage x 168' depth, totalling approximately (.75 acres) 32,670 sq. ft.—a versatile canvas for visionary redevelopment. Zoned for mixed-use commercial and residential development, this site invites innovative concepts such as strata apartments, rental apartments, or a hotel. Capitalize on soaring demand in one of Kelowna's fastest-growing areas, where urban convenience meets community charm. Kelowna's urban intensification trends and infrastructure growth amplify this site's long-term value. Seize this once-in-a-lifetime chance to shape Rutland Urban Centre and unlock transformative potential. Don't wait—contact us today to explore this unmatched development gem. (id:6769)