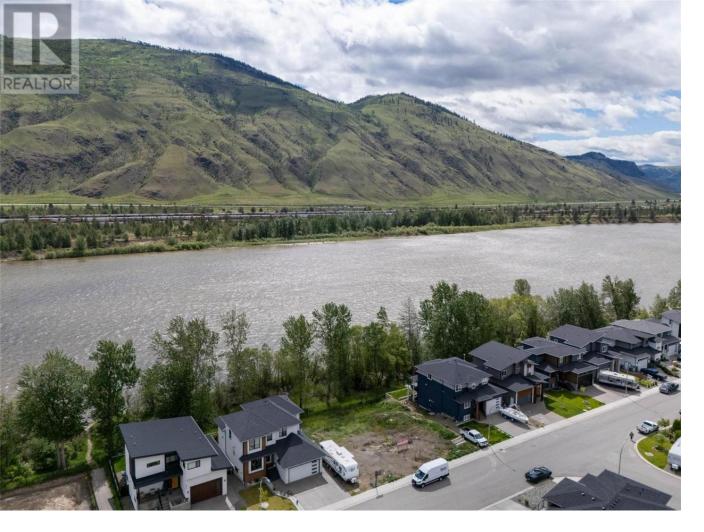

## 2728 BEACHMOUNT Crescent Kamloops British Columbia

Welcome to your dream riverfront lot in the exclusive Beachmount development, nestled in the serene neighbourhood of Westsyde, Kamloops, BC. This stunning property offers unparalleled views of the Thompson River, with direct access to the waterfront. Imagine waking up to the tranquil sounds of nature, enjoying your morning coffee with a gorgeous river view. This prime location combines the best of both worlds; a peaceful, natural retreat and the convenience of nearby amenities. You're just minutes away from schools, parks, shopping, and dining options, ensuring all your needs are met. The lot is spacious, providing ample room to build your custom dream home with plenty of space for outdoor living and recreation. GST applies. (id:6769)