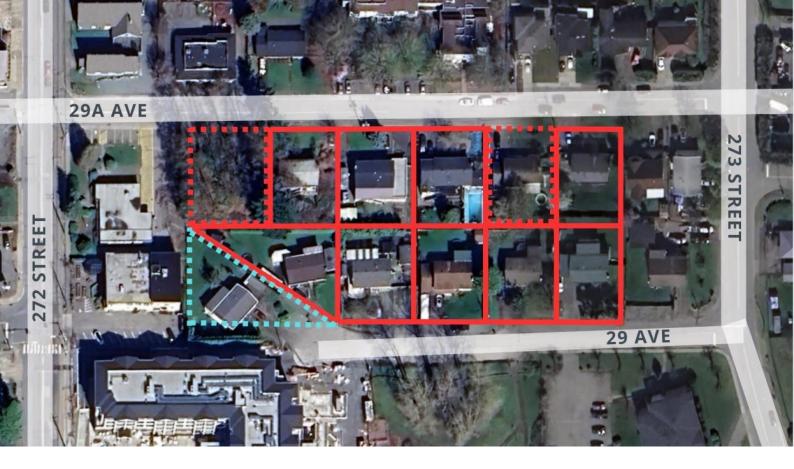

## 27283 29 Langley British Columbia

\$1,878,000

Discover a prime real estate opportunity at 29 & 29A Ave and 272nd Street in Aldergrove, Langley. Spanning 1.937 acres and nestled beside the picturesque Rotary Park, this site offers tranquil surroundings on a serene inside street, just moments away from Aldergrove's bustling core. Steps from 272nd Street and Fraser Highway, this prime location is near emerging developments and poised to become a cornerstone of the Aldergrove Core Area Land Use Plan. Capitalize on the city-supported plan for up to 6-storey residential apartments, aligning with the vision for a vibrant community that blends modernity with natural beauty. This strategic and vibrant setting enhances the appeal for potential residents, offering a perfect balance of convenience and tranquility. Welcome to the future of Aldergrove living, where a vibrant community and serene natural surroundings create an ideal living environment. (id:6769)