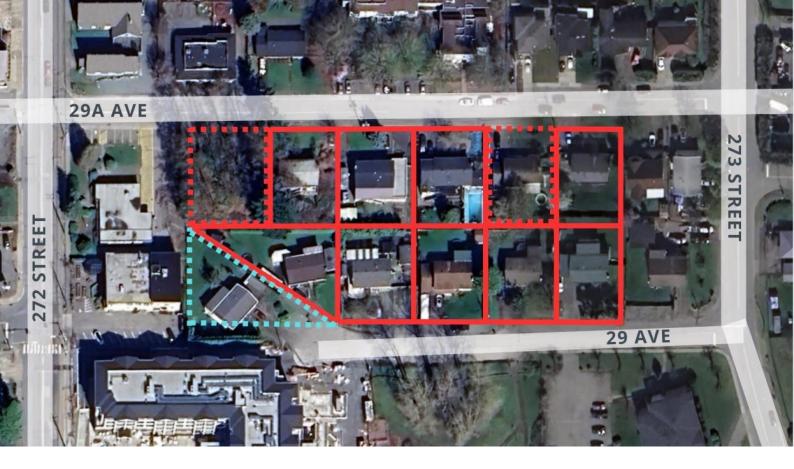

## 27283 29 Langley British Columbia

\$1,878,000

Discover a prime real estate opportunity at 29 & 29A Ave and 272nd Street in Aldergrove, Langley. Spanning 1.937 acres and nestled beside the picturesque Rotary Park, this site offers tranquil surroundings on a serene inside street, just moments away from Aldergrove's bustling core. Steps from 272nd Street and Fraser Highway, this prime location is near emerging developments and poised to become a cornerstone of the Aldergrove Core Area Land Use Plan. Capitalize on the city-supported plan for up to 6-storey residential apartments, aligning with the vision for a vibrant community that blends modernity with natural beauty. This strategic and vibrant setting enhances the appeal for potential residents, offering a perfect balance of convenience and tranquility. (id:6769)