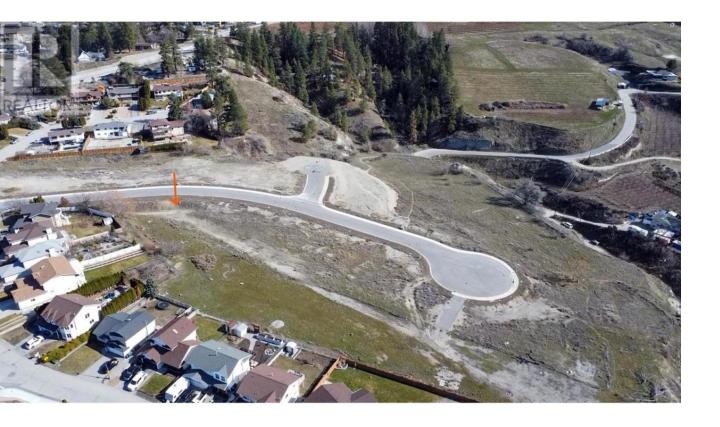

## 2729 Dartmouth Drive Penticton British Columbia

\$360,000

2729 Dartmouth Drive - Lot 8 is an exceptional property, tailor-made for those in search of a serene sanctuary with minimal neighbors, an idyllic landscape, mesmerizing lake vistas, and effortless accessibility. The matchless location of this property on level land grants you the power to design and construct your dream home without any hiccups. Nestled in a cozy cul-de-sac, the property assures a peaceful and safe neighborhood. The well-maintained roads and the presence of public transport in the vicinity make commuting a breeze. The property is situated near numerous schools, including Wiltse Elementary and Princess Margaret Secondary School. Here, you can escape the hustle and bustle of downtown and still revel in all of Penticton's conveniences. The mountain views further elevate the already awe-inspiring views of the lake. Let us take the weight off your shoulders and help you find the perfect builder for your dream property. Lot 8 is a veritable treasure, endowed with an unbeatable location, lake view, and seamless access to amenities. Don't let the opportunity to build your dream home slip away- act now! (id:6769)