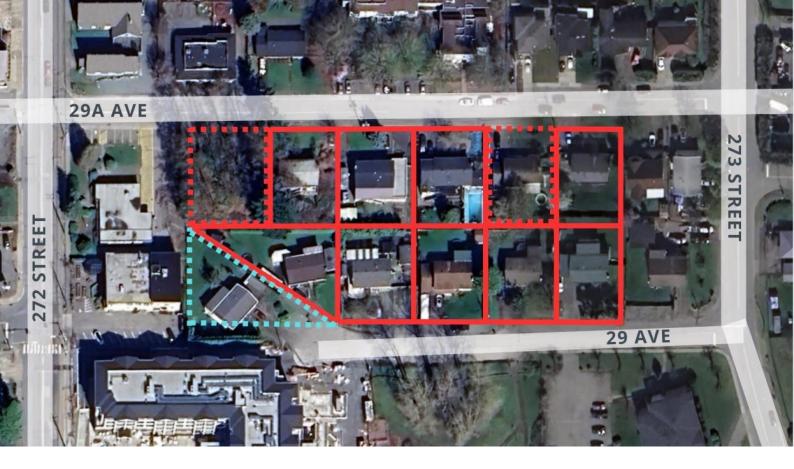

## 27291 29 Langley British Columbia

\$1,984,000

Discover a prime real estate opportunity at 29 & 29A Ave and 272nd Street in Aldergrove, Langley. Spanning 1.937 acres and nestled beside the picturesque Rotary Park, this site offers tranquil surroundings on a serene inside street, just moments away from Aldergrove's bustling core. Steps from 272nd Street and Fraser Highway, this prime location is near emerging developments and poised to become a cornerstone of the Aldergrove Core Area Land Use Plan. Capitalize on the city-supported plan for up to 6-storey residential apartments, aligning with the vision for a vibrant community that blends modernity with natural beauty. This strategic and vibrant setting enhances the appeal for potential residents, offering a perfect balance of convenience and tranquility. (id:6769)