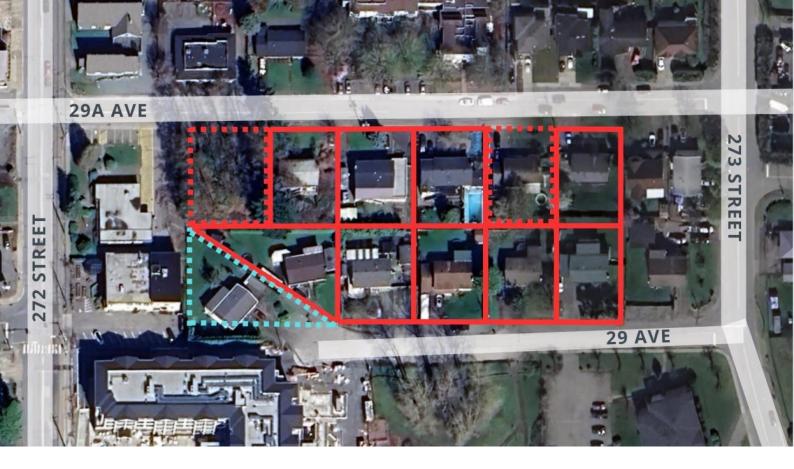

## 27292 29A Langley British Columbia

\$1,978,000

Discover a prime real estate opportunity at 29 & 29A Ave and 272nd Street in Aldergrove, Langley. Spanning 1.937 acres and nestled beside the picturesque Rotary Park, this site offers tranquil surroundings on a serene inside street, just moments away from Aldergrove's bustling core. Steps from 272nd Street and Fraser Highway, this prime location is near emerging developments and poised to become a cornerstone of the Aldergrove Core Area Land Use Plan. Capitalize on the city-supported plan for up to 6-storey residential apartments, aligning with the vision for a vibrant community that blends modernity with natural beauty. This strategic and vibrant setting enhances the appeal for potential residents, offering a perfect balance of convenience and tranquility. (id:6769)