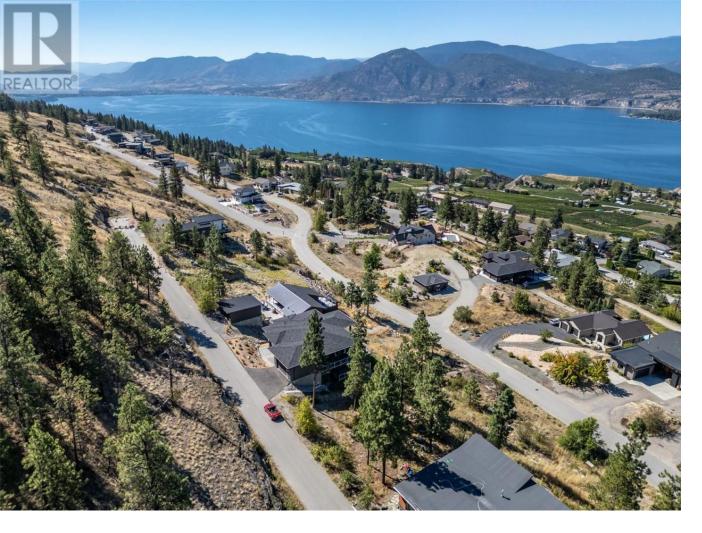

## 2730 Workman Place Naramata British Columbia

\$345,000

LAKE & MOUNTAIN VIEW LOT! Build your dream home in Naramata on .36 acre located within the Kettle Ridge Lakeview Estates, which is surrounded by million dollar homes! This lot provides stunning views of Okanagan Lake, mountains, and glorious sunsets. Located near the end of a no thru road for optimal tranquility and nature at your back door. This is a sought after neighborhood on the Naramata bench, which is near wineries, beaches, trails, parks, and recreational outdoor activities to enjoy near Chute Lake Road. Services at the lot line. All measurements are approximate only. Buyer to verify if important. (id:6769)