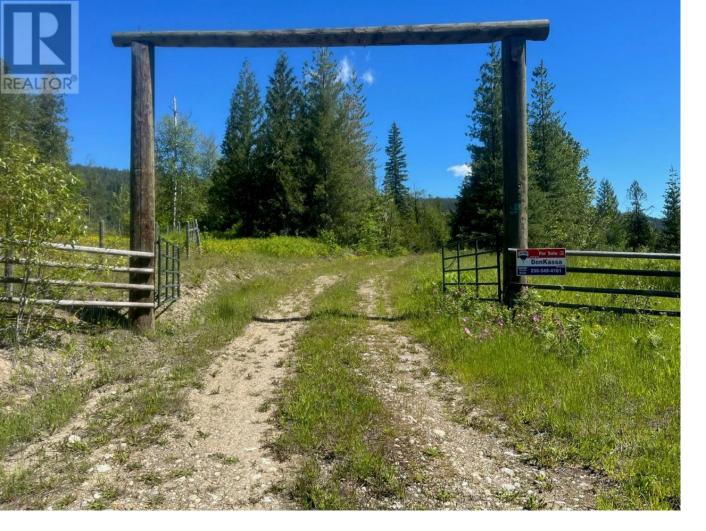

## 2736 Enderby Mabel Lake Road Enderby British Columbia

Discover a picturesque and private retreat with 117 acres of pristine land boasting approximately 1 km of river frontage on the stunning Shuswap River. This exceptional property features two major pasture areas with minimal slope and rolling hills, with about 40 acres cleared for farmland or grazing. It is well-secured with nearnew quality fencing on three sides. There is hydro to the property set up for a recreational vehicle. The land comes equipped with electrical service, including a 200 amp RV hookup, making it ready for immediate use. An approved river crossing, complete with treated poles and anchors, ensures easy access across the Shuswap River, ideal for a variety of uses. Located just 6.5 km off Hidden Lake Road and 26 km from the Ashton Creek store, this property offers seclusion without sacrificing convenience. It is also in close proximity to Hidden Lake and the popular Hidden Lake Forestry Campground, renowned for fishing and camping. This stunning property, with its numerous beautiful building sites offering breathtaking river views, provides the perfect opportunity to create your dream home or retreat. Don't miss out on this rare opportunity to own a piece of paradise near Enderby, BC. (id:6769)