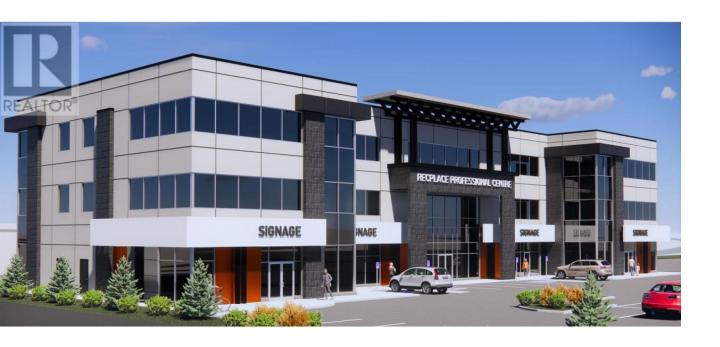

## 2740 RECPLACE Drive Prince George British Columbia

\$38

Welcome to the ground floor opportunity of Prince George's newest commercial complex. This incredible building will be beginning construction imminently. With 13200 sq ft per floor and 114 parking spots there will be plenty of room for the largest of medical offices and commercial tenants. Located in Recplace beside the existing Montana's Restaurant and in the same immediate area as Treasure Cove Casino, Costco, Real Canadian Superstore, Pine Centre Mall, Prince George Golf and Curling Club, Multiplace chain restaurants, large hotels and many of the city's car dealerships. Located on the highest traffic highway in Northern BC. (id:6769)