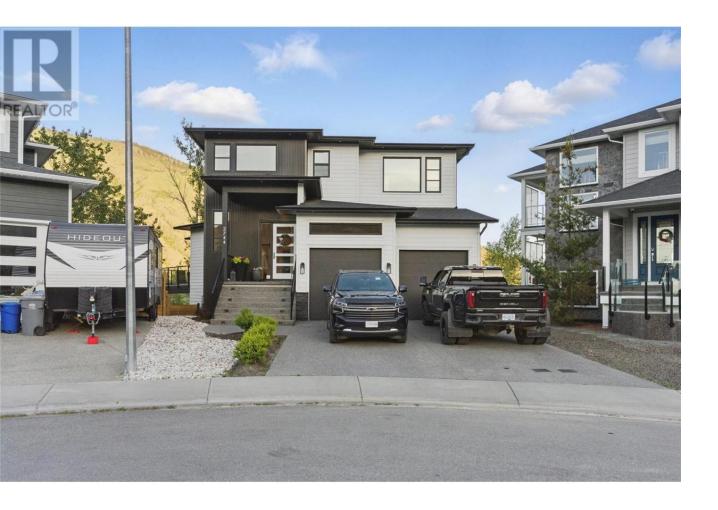

## 2744 BEACHMOUNT Crescent Kamloops British Columbia

\$1,299,900

Welcome to this stunning executive home backing onto the North Thompson River and Westsyde Centennial Park. Natural light and sweeping views fill every room, creating an inviting and luxurious atmosphere. At the heart of the home is a showstopping kitchen with a massive island, mini fridge, double oven with pot filler, oversized fridge/freezer, and a sink overlooking the dog park-perfect for entertaining or everyday living. The open-concept main floor also features a spacious living room with cozy fireplace, walk-in pantry, 2-piece powder room, office, and double garage. Upstairs offers three large bedrooms, including a magazine-worthy primary suite with his and hers sinks, soaker tub, oversized shower with dual rainheads, and a massive walk-in closet. A stylish laundry room and 4-piece bath complete the upper level. Downstairs is made for fun and function, with a family room, pool table area, home gym, bar, 4th bedroom, full bath, and walkout access to a covered patio and expansive yard. Whether it's relaxing on the sun deck, hosting guests, or enjoying riverside walks, this home blends lifestyle and luxury in a truly exceptional setting. (id:6769)