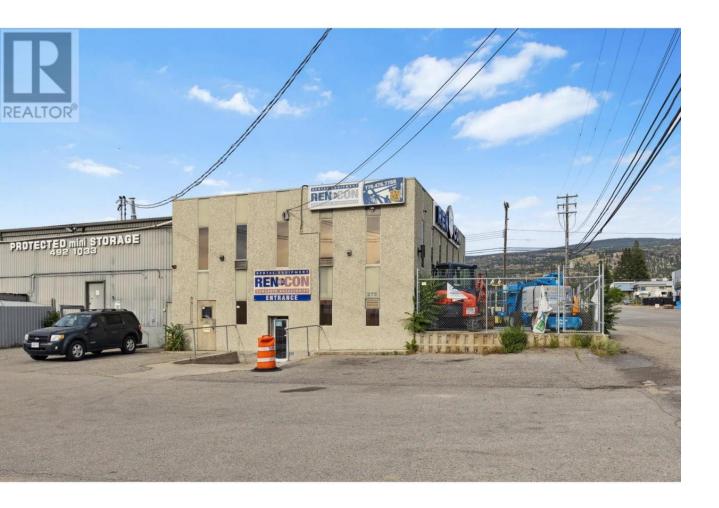

## 275 Okanagan Avenue Penticton British Columbia

\$2,395,000

This 10,392 sq. ft. two-storey building sits on a fully fenced 0.5-acre site and includes commercial/retail space, office areas, and a secure storage facility with 85 units. The second floor is partially improved for office use and staff accommodations. Offered at a 6% CAP RATE Steel and wood construction with ICF foundation, Metal/stucco exterior with torch-on roofing (2019), 400 Amp power, HVAC, and copper plumbing, Secure key fob access, video surveillance, motion sensors, Large fenced yard with 85 self-storage units and one 24'x25' oversized unit. Great opportunity for investors or owner-occupiers looking for cash flow, expansion space, or redevelopment potential. Seller may stay or vacate upon notice. This well-located industrial property in Penticton offers a unique opportunity to acquire a mixed-use, income-generating asset in the heart of an established industrial district. Great opportunity for investors or owner-occupiers looking for cash flow, expansion space, or redevelopment potential. Seller may stay or vacate upon notice. Business NOT for sale only the Property. (id:6769)