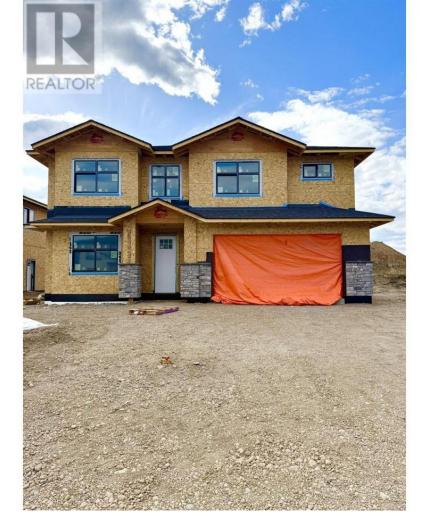

## 2750 EDGEWATER Crescent Prince George British Columbia

Welcome to this stunning newly constructed home in the highly desirable The Banks subdivision! Perfectly positioned just minutes from Edgewood Elementary School, this exceptional property blends thoughtful design, functionality, and modern style to create the ideal family home. The spacious main level features an open-concept layout with large windows that fill the home with natural light. Enjoy seamless flow between the kitchen, dining, and living areas--perfect for everyday living and entertaining. With 4 generously sized bedrooms and 2.5 bathrooms on the main floor. Downstairs, the ground level offers incredible flexibility with an additional 1 bedroom, den and a full bathroom for use by the main home. Finished with a 1-bedroom suite, fully fenced yard, RV parking & double garage. (id:6769)