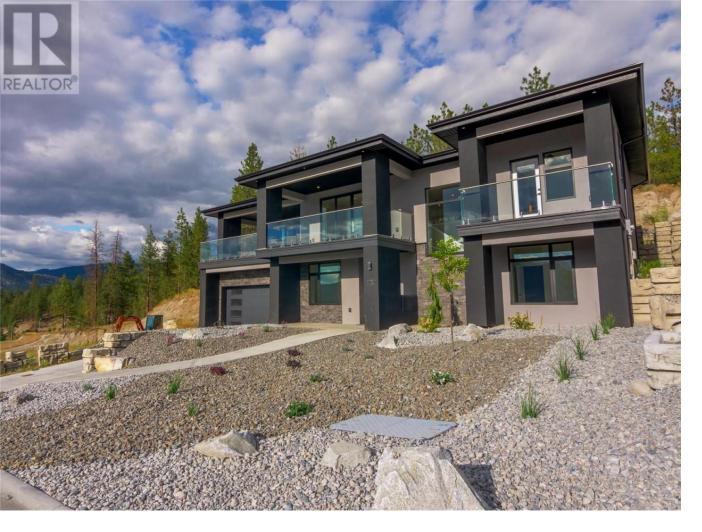

## 2752 HAWTHORN Drive Penticton British Columbia

\$1,225,000

Welcome to your beautiful brand new home in Panorama View estates! This gorgeous new build takes in stunning views facing West across the valley of the mountains, city & lakes. The upper main floor is designed to entertain & take in the views with the open concept great room design featuring a stunning 2 tone kitchen with striking cabinet colors, gas stove, huge island, a butlers pantry & quartz counters, a chefs dream! The main floor has walk out access to the back yard & out front has a very generous sized covered deck to enjoy sunsets. The primary suite has deck access, a large walk in closet & gorgeous ensuite bathroom with double sinks, soaker tub & separate shower. The main floor is finished off with a large laundry room, & a 2nd bedroom and guest bathroom. The level entry lower level of the home has a spacious foyer, and a large rec room with a stylish mini wet bar. There are two more bedrooms and another bathroom down here making it the perfect layout for teenagers to hang out or guests to stay. The attached garage is super sized and extra long, plus there's nice flat driveway parking too. Everything is done inside and out front for you ready to move in and put your finishing touches on the backyard. This new development is in the desirable Wiltse area, with walking trails and outdoor adventure at your doorstep and close to an excellent elementary school all while being just a short drive down the hill into town and to shops. Come and see for yourself! Plus GST. (id:6769)