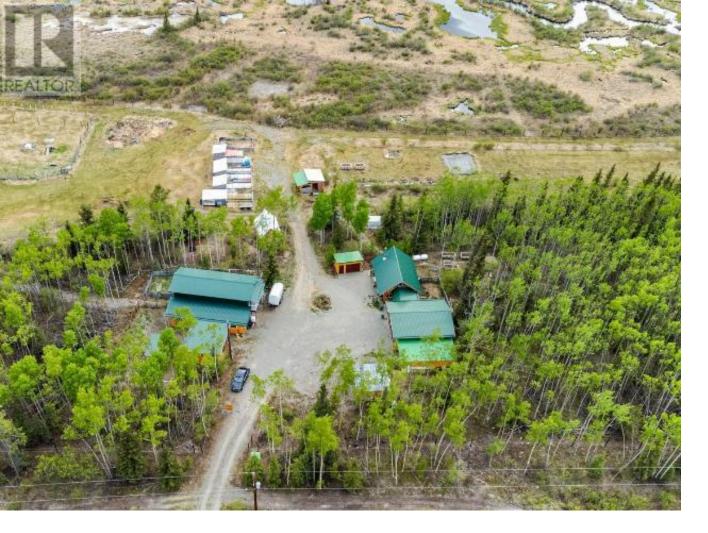

## Whitehorse North Yukon \$829,900

Welcome to your picturesque farm dream come true! Nestled on 91 acres of agricultural land, this stunning property offers the perfect blend of charm, tranquility, and functionality for your farming endeavours. From the cozy log home with its rustic appeal to the practical barn setup designed for your animals' comfort, every detail of this property has been carefully thought out to cater to your farming needs. The attached double car garage provides convenience, while the heated guest cabin offers a welcoming space for visitors or additional living quarters. Whether you're looking to start a small homestead or expand your existing farm operation, this property provides the ideal canvas for your agricultural aspirations. As you wander the grounds, you'll be greeted by sweeping mountain views that inspire a sense of awe and peace. The privacy and tranquility offered by this expansive property create a serene retreat where you can immerse yourself in the beauty of the Yukon! (id:6769)