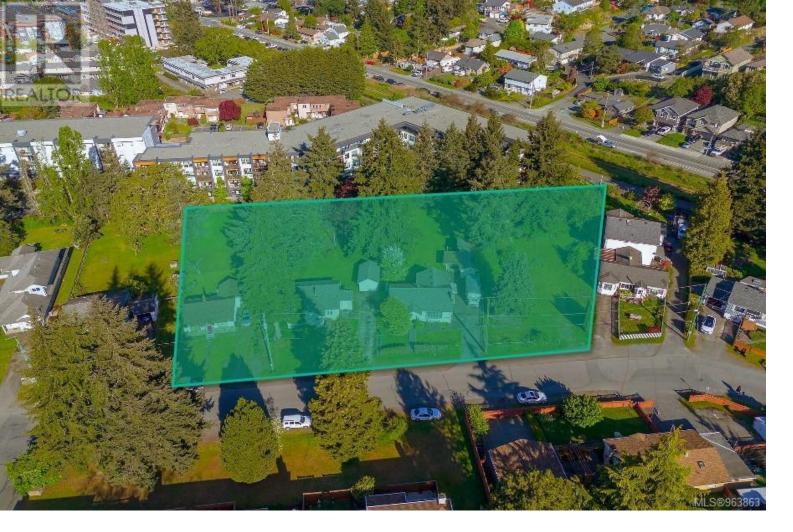

## Grainger Road 2766/2768 Langford British Columbia

56,664 SF (1.3 acre) Family Owned Land Assembly close to the core of downtown Langford, BC. The properties include 2766 Grainger Rd, 2768 Grainger Rd, 2770 Grainger Rd, and 2774 Grainger Rd with access off of Goldstream Road. Current Zoning is R2 - One and Two Family Residential. As per the Langford City Centre Concept OCP Map, the subject properties have a rezoning potential to go to CC2 zone, which permits medium-density multifamily residential uses such as apartments and townhomes and an FSR up to 3:1. Do not approach any tenants. (id:6769)