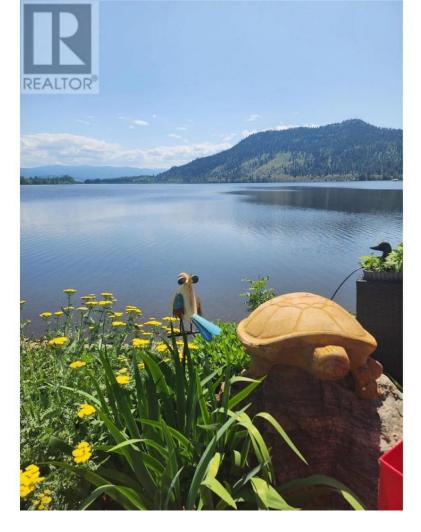

## 415 Commonwealth Rd. Road 277 Kelowna British Columbia

LAKEFRONT Park Model designated site, approx. 3078 sq ft with 50amp service, must see the back yard oasis, everything new and revamped for entertaining, gorgeous outdoor kitchen on a new deck and privacy fencing, beautiful new Gazebo on another new deck looking out onto the lake, grab your canoe and head onto the Lake. INCLUDED: outdoor kitchen, Gazebo, golf cart, 2 sheds, 2 kayaks. paddle boat and all Patio Furniture. Park your Rig and enjoy! Lease until 2035 with an option to purchase an extension to 2046. No pad rent. No Strata Fee. No Park Approval. No Property Transfer Tax in this resort style living, indoor/outdoor pools, Golf, community center. 2 Pets allowed, no size restriction. VIEWING WITH APPOINTMENT ONLY (id:6769)