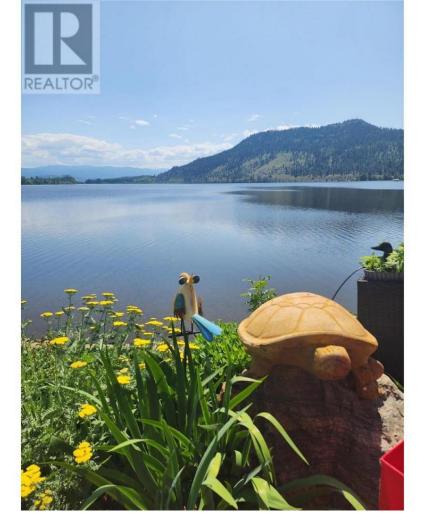

## 415 COMMONWEALTH Road 277 Kelowna British Columbia

LAKEFRONT Park Model designated site, approx. 3078 sq ft with 50amp service, must see the back yard oasis, everything new and revamped for entertaining, gorgeous outdoor kitchen on a new deck and privacy fencing, beautiful new Gazebo on another new deck looking out onto the lake, grab your canoe and head onto the Lake. INCLUDED: outdoor kitchen, Gazebo, golf cart, 2 sheds, 2 kayaks. paddle boat and all Patio Furniture. Park your Rig and enjoy! Lease until 2035 with an option to purchase an extension to 2046.No pad rent. No Strata Fee. No Park Approval. No Property Transfer Tax in this resort style living, indoor/outdoor pools, Golf, community center. 2 Pets allowed, no size restriction. VIEWING WITH APPOINTMENT ONLY (id:6769)