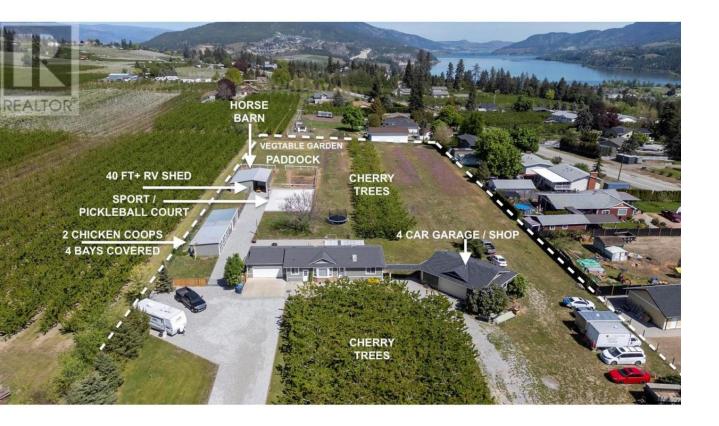

## 2780 Camp Road Lake Country British Columbia

\$2,299,900

\*REDUCED to Sell!\* Ever wanted to live in a contemporary home on your own Cherry Farm? How about a horse ranch? Agri-tourism maybe? Bed and Breakfast? This property can fulfill all of these dreams and more! Freshly renovated open concept 3+ Bedroom rancher plus basement with double driveway, 2 car attached garage and newer 4 car shop, plus 2 large outbuildings set-up for horse stables and chicken coops; but, easily modified to suit any needs! Add a sport / pickle ball court, large covered deck, fire pit, large vegetable garden, 150 Cherry Trees on 2.97 Acres, and you have a semi-rural private paradise waiting for new owners! This property has been meticulously maintained and updated over the years and recently went through a complete refurbishment! Shows like new with all the modern conveniences yet sits on a super private acreage that is only 3 minutes from the shopping, dining, banking, wineries, and medical services of downtown Winfield - 10 Minutes to the Airport and 25 minutes to downtown Kelowna! This property really offers a full array of possibilities! Easy to add 4th and 5th bedroom if needed and can be easily suited. Loads of room for another 150+ trees, more garden, more horse stables or coops as needed. Check into potential for 5+ occupants if converted to Agri-tourism, and/or up to 40 Horses. See A1 Zoning for more details! This really is a special property that must be viewed to be appreciated! Call today! (id:6769)