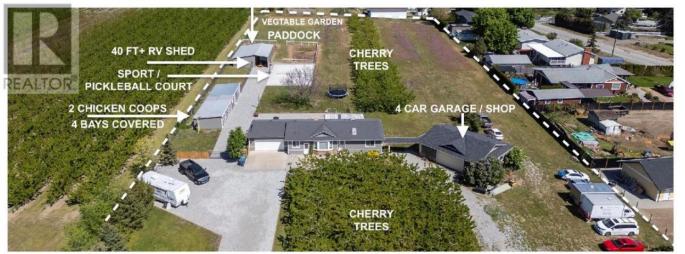

## 2780 Camp Road Lake Country British Columbia

\$1,899,900

Ever want a 'NEW' home on a Cherry Farm? How about a horse ranch? Agri-tourism maybe? Bed and Breakfast? This property can fulfill all of those dreams and more! Now selling this freshly renovated (\$400K) open concept 3+ Bedroom rancher plus basement with double driveway, 2 car attached garage and newer 4 car shop, plus 2 large outbuildings set-up for horse stables and chicken coops; but, easily modified to suit any needs! Add a sport / pickle ball court, large covered deck, fire pit, large vegetable garden, 150 Cherry Trees on 2.97 Acres, and you have a semi-rural private paradise waiting for new owners! Main Floor re-built from studs, new kitchen, new appliances, new flooring, some new windows, and new siding! Shows like new with all the modern conveniences yet sits on a super private acreage that is only 3 minutes from the Schools, beaches, and wineries, as well as the shopping, dining, banking, and medical services of downtown Winfield - 10 Minutes to the Airport and 25 minutes to downtown Kelowna! This property really offers a full array of possibilities! Easy to add 4th and 5th bedroom if needed and can be easily suited down or in attach. garage (separate door). Loads of room for another 150+ trees, more garden, more horse stables or coops as needed. Check into potential for 5+ occupants if converted to A1ta for Agri-tourism, and/or up to 40 Horses. See A1 / A1ta Zoning for more details! Is in ALR. Special property that must be viewed to be appreciated! Call today! (id:6769)