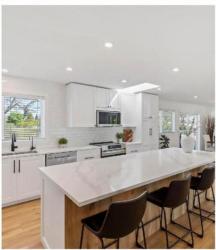

## 2780 Camp Road Lake Country British Columbia

\$1,899,900

Ever want a 'NEW' home on a Cherry Farm? How about a horse ranch? Agri-tourism maybe? Bed and Breakfast? This property can fulfill all of those dreams and more! Now selling this freshly renovated (\$400K) open concept 3+ Bedroom rancher plus basement with double driveway, 2 car attached garage and newer 4 car shop, plus 2 large outbuildings set-up for horse stables and chicken coops; but, easily modified to suit any needs! Add a sport / pickle ball court, large covered deck, fire pit, large vegetable garden, 150 Cherry Trees on 2.97 Acres, and you have a semi-rural private paradise waiting for new owners! Main Floor re-built from studs, new kitchen, new appliances, new flooring, some new windows, and new siding! Shows like new with all the modern conveniences yet sits on a super private acreage that is only 3 minutes from the Schools, beaches, and wineries, as well as the shopping, dining, banking, and medical services of downtown Winfield - 10 Minutes to the Airport and 25 minutes to downtown Kelowna! This property really offers a full array of possibilities! Easy to add 4th and 5th bedroom if needed and can be easily suited down or in attach. garage (separate door). Loads of room for another 150+ trees, more garden, more horse stables or coops as needed. Check into potential for 5+ occupants if converted to A1ta for Agri-tourism, and/or up to 40 Horses. See A1 / A1ta Zoning for more details! Is in ALR. Special property that must be viewed to be appreciated! Call today! (id:6769)