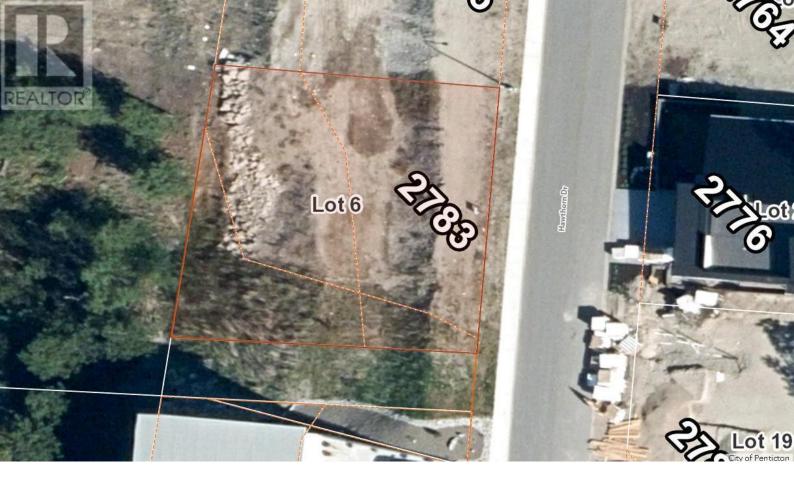

## 2783 Hawthorn Drive Penticton British Columbia

\$350,000

Located in the upper Wiltse area, Panorama View Estates boasts panoramic views of Okanagan and Skaha lakes. This lot is close to Wiltse elementary school and just a 5 minute drive to Cherry Lane Mall and all amenities. There are great walking and hiking trails in the area. This lot is set up for a rancher with a walk out basement. The lot is 8840 sqft with a with of 88 ft and a depth of 102. You can bring your own builder your own home plans and start your dream home today. Building scheme in place. Call today for more details. (id:6769)