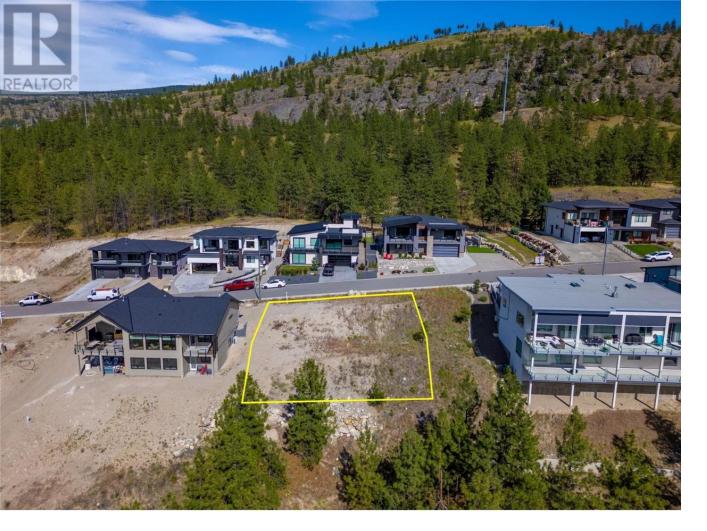

## 2783 Hawthorn Drive Penticton British Columbia

Amazing Lakeview lot for sale on the east side of the valley. This lot is located in the highly desirable Wiltse neighborhood with Wiltse Elementary nearby. The lot is set up for a rancher with a walk-out basement and the large lot has room for a pool. The views are 180 degrees of both Skaha and Okanagan lakes. Bring your own builder to start your dream home today. The property is 5 minutes drive to Cherry Lane mall, amenities, plus there are walking and hiking trails in the area. The lot is 88 ft wide and 102 ft deep. On the south side of the lot is an animal corridor that provides additional privacy between you and the neighbor. Don't miss out call, for more info. (id:6769)