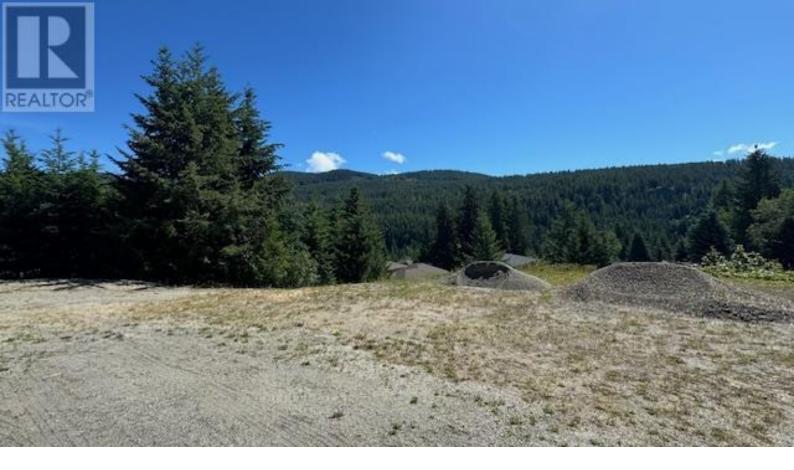

## 2785 Mountview Drive Blind Bay British Columbia

\$279,000

1 acre lot in Blind Bay ready to go! This lot is ready to build. Services are in, house plans are available as well. This exceptional 1.2-acre residential lot in Blind Bay offers breathtaking mountain views and a partial view of the lake. Nestled beside park space, this prime location is just a 5-minute drive from the some of the best beaches in the Shuswap, close to various restaurants and grocery stores, and only a short drive to both Sorrento and Salmon Arm. Kamloops is an easy hour away, making this lot ideally situated. All preparatory work has been completed, including the installation of a gravity-fed septic system and a 200 amp underground electric service. House plans are available and can be provided to the buyer. The lot also features an RV pad with 50 amp and 110 outlets and water hookups, which can alternatively be used as a workshop area. The circular driveway makes parking your boat or RV easy. With level terrain and essential services already in place, this lot is perfect for building your dream home. Enjoy the natural beauty of Blind Bay and the convenience of nearby amenities in this ready-to-build lot. (id:6769)