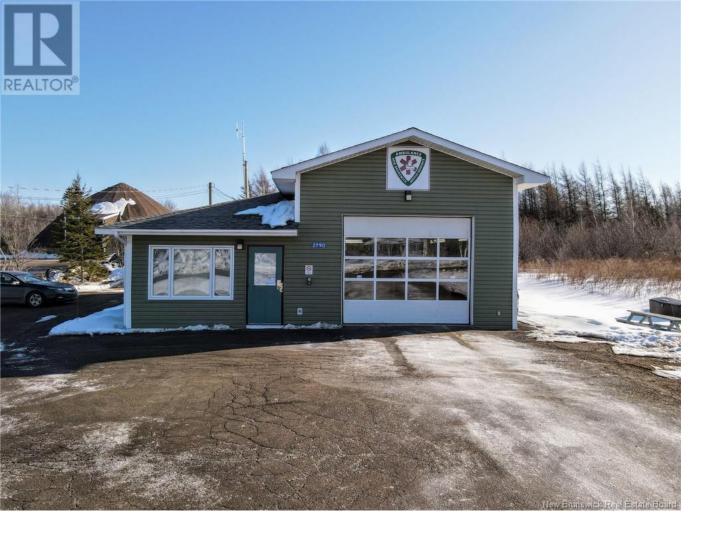

## **Botsford New Brunswick**

\$399,900

Welcome to your next investment! This property features a well-maintained single-storey building on a one acre lot, currently leased to Ambulance NB on a 15 year lease. This investment opportunity boasts an impressive 607-square-foot heated garage with a large paved driveway and ample parking. Built with quality and attention to detail, the property has two separate ventilation systems, in-floor heating, two heat pumps, air conditioning, a Generac transfer switch, and shore power hookups. Don't miss out on this turn-key investment: schedule your visit today! (id:6769)