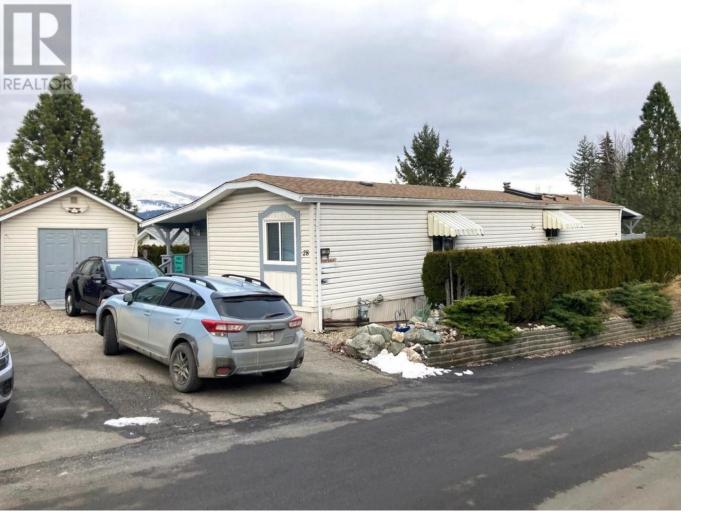

## 1420 Trans Canada Highway 28 Sorrento British Columbia

\$199,000

A comfortable central living area with a bedroom & bathroom on either end, this 2 bed, 2 bath home is well suited for any age. If you only need one bedroom the oversized second bedroom would make a nice hobby room or space for those that work from home. The enclosed nicely finished mud room is spacious enough for guests to enter and still offer plenty of space for extras such as your freezer. Low maintenance yard, wrap around covered deck with a peak a boo view and a 12 x 16 insulated workshop with power and a ceiling access to attic, great place to tuck away some seasonal items. This 55+ park is only a minutes drive to town amenities. (id:6769)