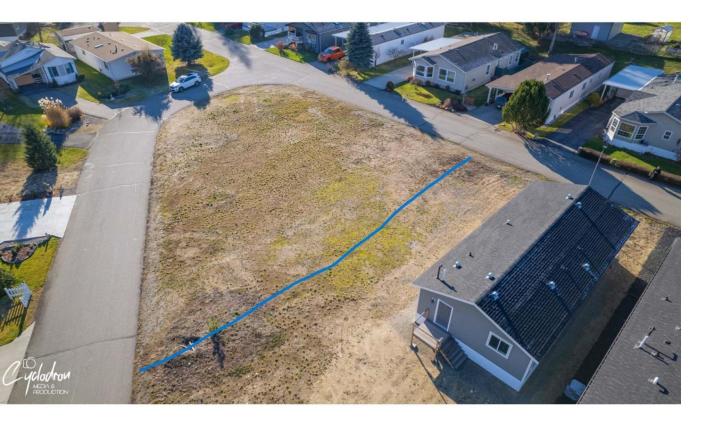

## 1500 NEIMI ROAD 28 Christina Lake British Columbia

\$65,00L

Large .17 acre lot available at Moody Creek Estates! Perfect solution to your downsizing dream property with Low strata fees, central location and choose the custom modular home you want built by Lakeridge Homes. Nestled far from the summer buzz, yet step out your front door into the desirable recreation destination of the Christina Lake community. Contact your Real Estate Agent Today! (id:6769)