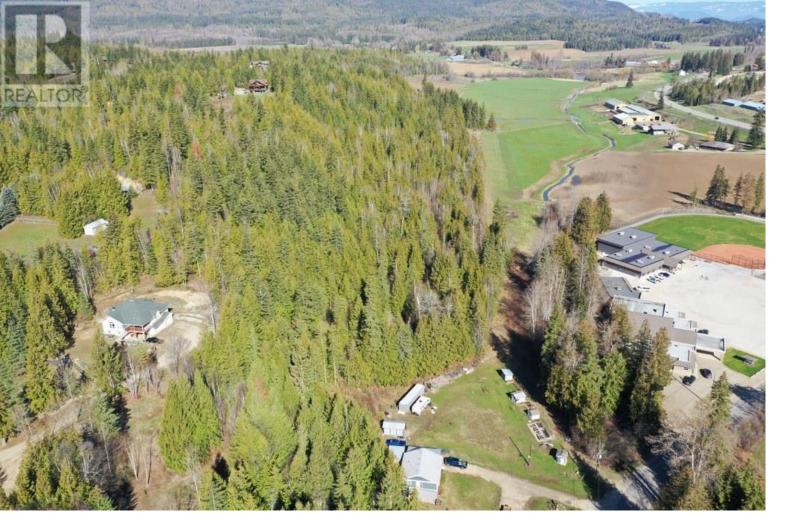

## 28 Gardom Lake Road Enderby British Columbia \$450,000

Build your dream home on this beautiful, private treed 10 acre property. Close to the Shuswap River, house boating, Silver Star, golfing and just minutes away from Gardom Lake a popular fishing destination not to mention the entire Salmon Arm area. Cedar and Fir trees (approximately 1188 trees) can be logged for additional revenue, you may choose to keep them for the added atmosphere and privacy or better yet harvest part of the property and enjoy the beauty of the rest of the forest. All measurements are approximate. (id:6769)