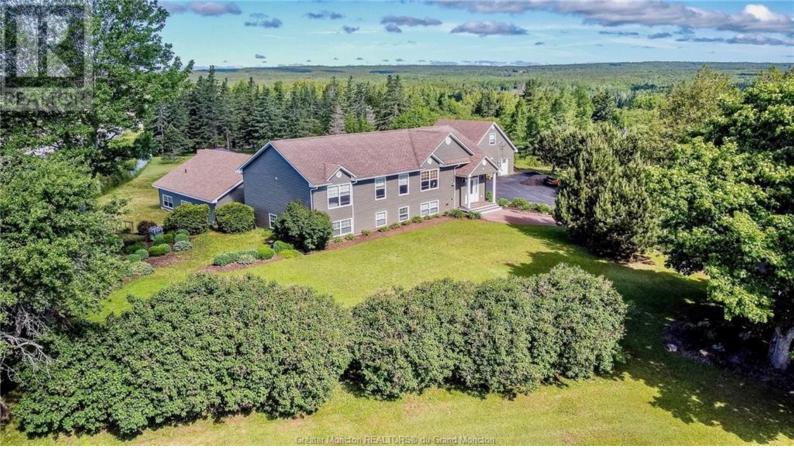

## 28 Milton Lane Sackville New Brunswick \$1,200,000

Welcome to an opportunity in Sackville, New Brunswick! This expansive 10-bedroom level 2 care home, on approximately two acres of land, offers a tranquil and functional space for seniors or individuals requiring specialized care. The main facility has 10 spacious bedrooms, each designed with comfort and accessibility in mind. The care home is meticulously crafted to meet all regulatory standards, ensuring a safe and nurturing environment for residents. In addition to the main residence, a charming 1-bedroom guesthouse provides versatility for visiting family members or additional staff accommodations. Upstairs, you'll find a separate living quarters with three bedrooms and one and a half baths, ideal for on-site staff seeking proximity and convenience. The outdoor space offers opportunities for therapeutic activities, relaxation, and gardening, providing a peaceful retreat for residents and staff alike. Don't miss this chance to own a premier care home with a guesthouse and additional living quarters, perfectly situated in the heart of Sackville. (id:6769)