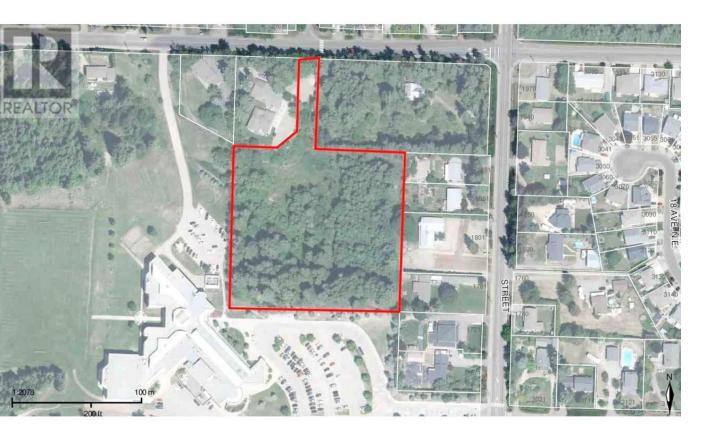

## 2800 20 Avenue Salmon Arm British Columbia

\$3,399,000

Prime 4.32 acre property. Property is zoned R4 matching the official community plan as medium density residential with potential for single family residential lots or strata development, R4 allows 16 units per acre potential for a total of 69 homes. With new Government housing and zoning rules and incentives to create more housing, this property has loads of opportunity. All city services available. This property will have very low offsite costs and cost effective access to services. This is truly one of the nicest areas in Salmon Arm and surrounded by all the amenities. The property is mostly flat and ideal to build on. Salmon Arm is one of the fastest growing communities in BC. Give me a call for a look or more details before it's gone. (id:6769)