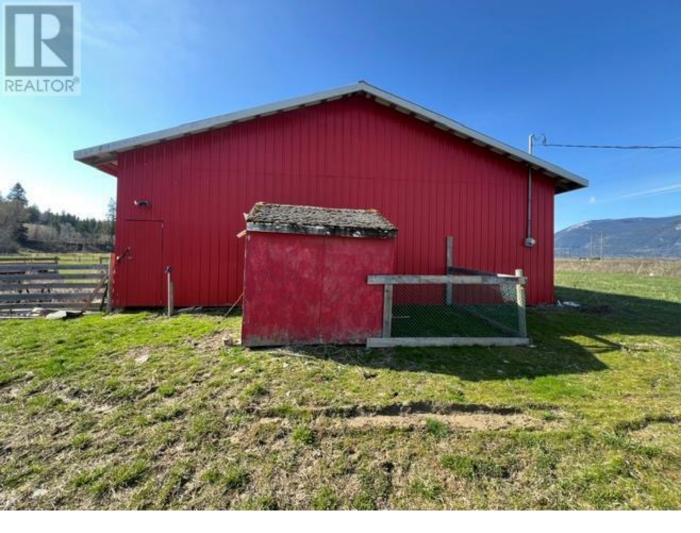

## 2802 LOWER WYNNDEL Road Wynndel British Columbia

\$399,900

6.88 Acres - 1 Km. from Creston . Build your Kootenay Dream here! Rarely does an undeveloped acreage this close to Creston come on the market !!! The possibilities seem endless with 6.88 lush acres of level cultivated land, graced with sweeping panoramic mountain views, located only 1.5 km from all the conveniences of town. A well made 59'x39' Shed/Barn clad with Metal and Metal Roof. Complete with Water, power, another 28'x20' outbuilding, add tremendous value to those who have been longing to have their own hobby farm or horse ranch. All that remains is deciding which picturesque spot you'd like to build your home or place a Modular, Mobile or RV! Acreages like this one are few and far between . (id:6769)