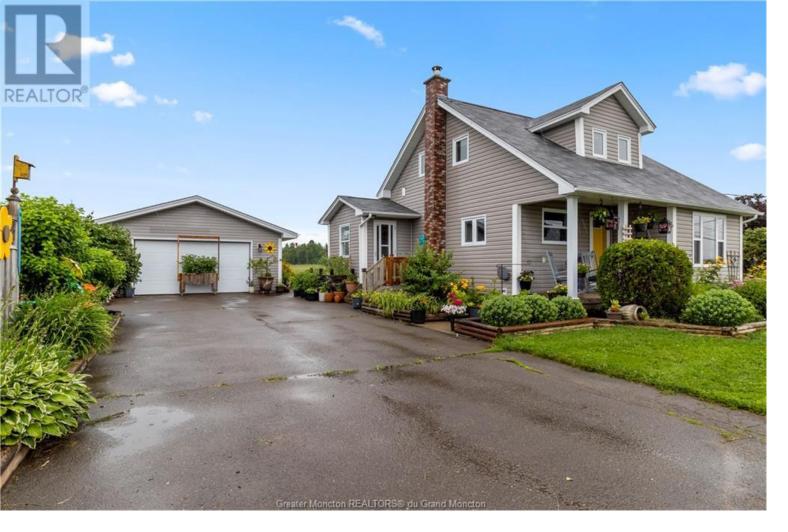

## 2806 ROUTE 515 Sainte-Marie-de-Kent New Brunswick

\$399,900

WELCOME TO 2806 ROUTE 515, SAINTE-MARIE-DE-KENT NB. This BEAUTIFUL BREATHTAKING WATERVIEW located 35 mins to COSTCO. This 1.5 STOREY home features 3 bedrooms (potential 4 bedrooms) home, 2 full bathrooms. Beautiful landscape property with a double detached garage and double paved driveway. MAIN LEVEL offers foyer/entrance, eat-in kitchen (double sink, dishwasher and all stainless appliance). LOTS of cabinets and a spacious living room, 3 pcs bath and a bedroom. Second level offers a 4 pcs bath and 2 bedrooms. BASEMENT/LOWER LEVEL offers a extra large family room(could be divided to add a bedroom. COLD ROOM, STORAGE ROOM, EXTRA STORAGE ROOM and furnace room area. Come view this home, you will be amazed by how much space this home offers and beautiful landscape and amazing back yard! (id:6769)