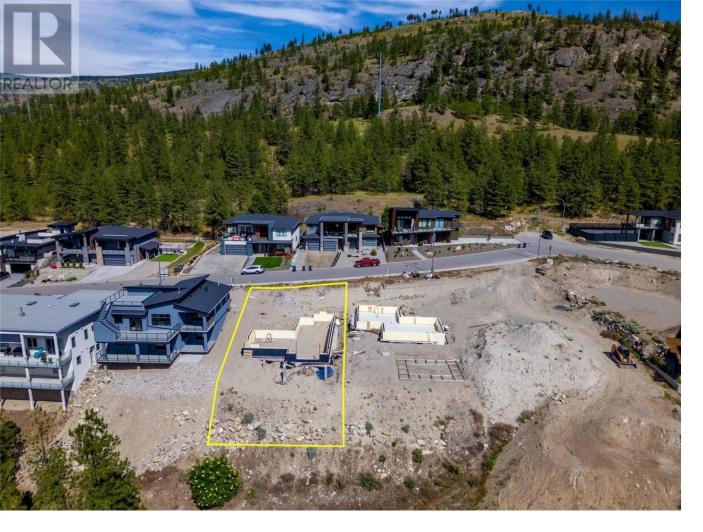

## 2807 Hawthorn Drive Penticton British Columbia

\$320,000

Amazing Lakeview lot for sale on the east side of the valley. This lot is located in the highly desirable Wiltse neighborhood with Wiltse Elementary nearby. The lot is set up for a rancher with a walk-out basement. The views are 180 degrees of both Skaha and Okanagan lakes. Bring your own builder to start your dream home today. The property is 5 minutes drive to Cherry Lane mall, amenities plus there are great walking and hiking trails in the area. The lot is 60 ft wide and 123.46 ft deep. There is the foundation in place for a 2600sq ft home. The home was set up for a main floor of 1360sqft with a 1360 sqft walk out basement. All house plans are available if a buyer wants them. Don't miss out call for more info. (id:6769)