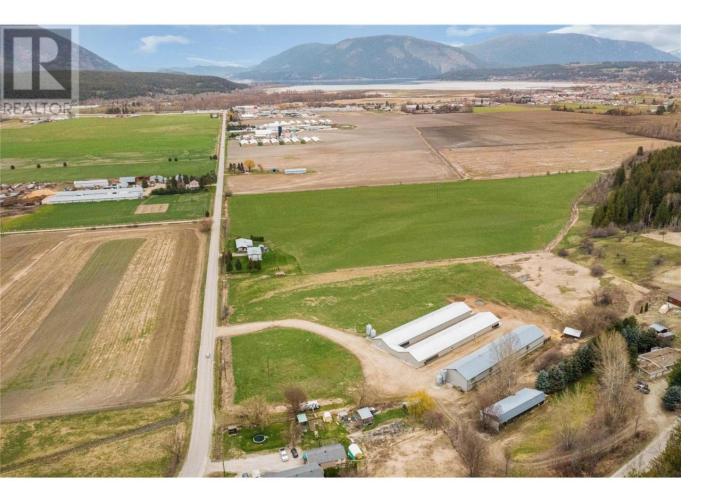

## 2811 Foothill Road Salmon Arm British Columbia

\$2,699,000

9.42 ACRE OPERATING BROILER FARM located in the Shuswap, Within the city of Salmon Arm, home 3100 sq.ft with suite in basement, 4 bedroom, 7 Bay equipment shed, Shavings storage, 2-204' x 40' Newer Tunnel Barns and 1 40' x 212' double-decker broiler barn completely equipped, ziggity water, Cumberland feeders, Chicktron T900 computer system in double decker and Expert 4x4 computer system in the two other barns. City water, Great Location close to lots of outdoor recreation, 24,500 Bird Quota available at market value. (id:6769)