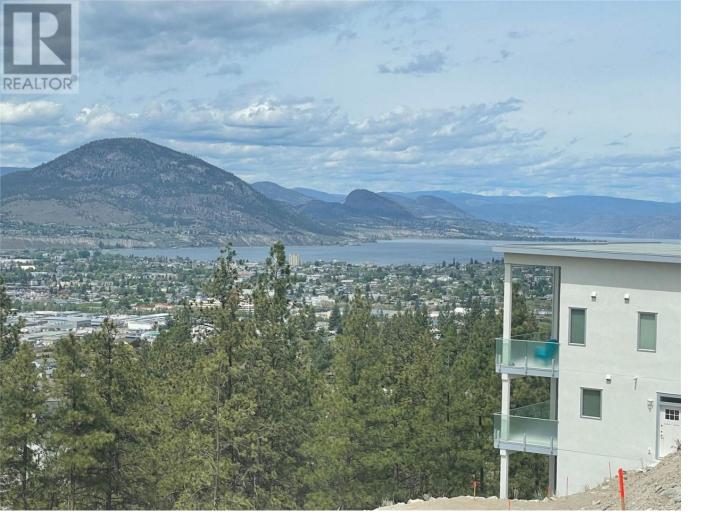

## 2815 Hawthorn Drive Penticton British Columbia \$450,000

Located in the upper Wiltse area, Panorama View Estates boasts panoramic views of Okanagan and Skaha lakes. This lot is close to Wiltse elementary school and just a 5 minute drive to Cherry Lane Mall and all amenities. There are great walking and hiking trails in the area. This lot is set up for a rancher with a walk out basement and has room for a pool. The lot is 6812 sqft -- 54 ft wide and 137ft deep. The lot has a foundation in place for a home and all plans are available. The home that was planed was 1442 s ft on the main floor and 1118 sq ft in the walk out basement and had room for a pool. You can bring your own builder your own home plans and start your dream home today. There is building scheme in place. Call today for more details. (id:6769)