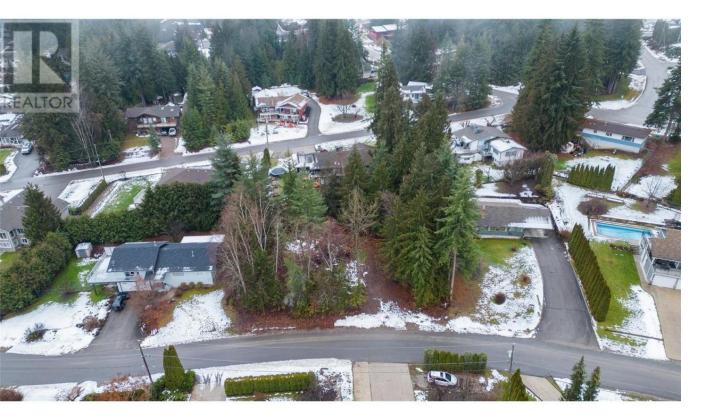

## 2815 Parkland Place Blind Bay British Columbia

\$199,000

Blind Bay Dream Lot! This over-sized flat lot has a very private location in quiet cul de sac amongst family friendly homes and is within walking distance to the shimmering waters of Shuswap lake. Over 122' of frontage .3 acres in size & all services at the lot line. Septic yet to be installed. This ideal location affords panoramic views of the Monashee Mountain Range and potential lake view. Shopping, Restaurants, Golf, Recreation, Beach are all in close proximity. Salmon Arm is a 20 minute drive. Outdoor lifestyles encouraged! (id:6769)